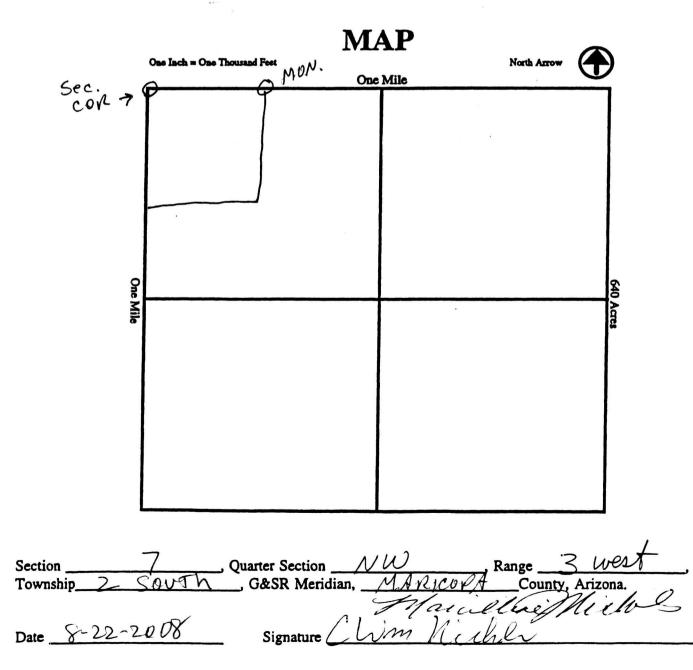

claim, $\underline{J}\underline{20}$ feet in a $\underline{S}\underline{0}\underline{V}\underline{T}\underline{h}$ direction to the $\underline{S}\underline{C}$<br>corner, then $\underline{J}\underline{320}$ feet in a $\underline{W}\underline{C}\underline{ST}$ direction to the $\underline{S}\underline{W}$ corner, then $\underline{J}\underline{320}$ feet in a $\underline{M}\underline{N}\underline{T}\underline{h}$ direction to the $\underline{M}\underline{W}$ corner, then $\underline{J}\underline{320}$ feet in a $\underline{E}\underline{A}\underline{S}\underline{T}$ direction to the point of beginning. |

5. Please indicate the distance and bearings between claim corners and a recognized survey monument or landmark. Indicate the distance from the location monument to each end of the claim.



| Ŧ                      |                               |             |
|------------------------|-------------------------------|-------------|
| CLAIM NAME             | GILA MOUNTAIN (#40)           |             |
| Additional Owners:     |                               |             |
| Name:                  | MARCILINE T- NICHOLS          |             |
| Address:               | 26134 N. 93 ave               |             |
| City/State/Zip Code:   | 190RIA AZ 85383               |             |
| Telephone Number (are  | ea code): <u>623-376-8045</u> |             |
| Name:                  |                               |             |
| Address:               |                               |             |
| City/State/Zip Code:   |                               |